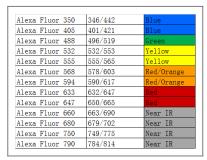

### **Validation Data**

To use the Alexa Fluors with fluorescent imagers, use a spectral line of the blue laser diode for Alexa Fluors 405, a cyan (488 nm) laser for Alexa Fluors 488, a yellow (526 nm) laser for Alexa Fluor 550 or 594, and a red (633 nm) laser for Alexa Fluor 649. The Alexa Fluor 680 and 790 fluors are compatible with laser- and filter-based infrared imaging instruments that emit in the 700 nm, and 800 nm