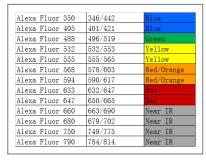

### **I** Validation Data

To use the Alexa Fluors with fluorescent imagers, use a spectral line of the blue laser diode for Alexa Fluors 405, a cyan (488 nm) laser for Alexa Fluors 488, a yellow (526 nm) laser for Alexa Fluor 550 or 594, and a red (633 nm) laser for Alexa Fluor 649. The Alexa Fluor 680 and 790 fluors are compatible with laser- and filter-based infrared imaging instruments that emit in the 700 nm, and 800 nm