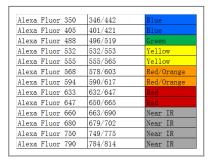

### **Validation Data**

To use the Alexa Fluors with fluorescent imagers, use a spectral line of the blue laser diode for Alexa Fluors 405, a cyan (488 nm) laser for Alexa Fluors 488, a yellow (526 nm) laser for Alexa Fluor 550 or 594, and a red (633 nm) laser for Alexa Fluor 649. The Alexa Fluor 680 and 790 fluors are compatible with laser- and filter-based infrared imaging instruments that emit in the 700 nm, and 800 nm