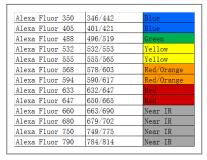

### **Validation Data**

To use the Alexa Fluors with fluorescent imagers, use a spectral line of the blue laser diode for Alexa Fluors 405, a cyan (488 nm) laser for Alexa Fluors 488, a yellow (526 nm) laser for Alexa Fluor 550 or 594, and a red (633 nm) laser for Alexa Fluor 649. The Alexa Fluor 680 and 790 fluors are compatible with laser- and filter-based infrared imaging instruments that emit in the 700 nm, and 800 nm