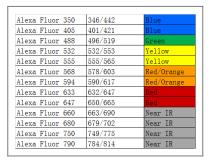

### **Validation Data**

To use the Alexa Fluors with fluorescent imagers, use a spectral line of the blue laser diode for Alexa Fluors 405, a cyan (488 nm) laser for Alexa Fluors 488, a yellow (526 nm) laser for Alexa Fluor 550 or 594, and a red (633 nm) laser for Alexa Fluor 649. The Alexa Fluor 680 and 790 fluors are compatible with laser- and filter-based infrared imaging instruments that emit in the 700 nm, and 800 nm