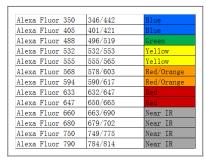

### **Validation Data**

To use the Alexa Fluors with fluorescent imagers, use a spectral line of the blue laser diode for Alexa Fluors 405, a cyan (488 nm) laser for Alexa Fluors 488, a yellow (526 nm) laser for Alexa Fluor 550 or 594, and a red (633 nm) laser for Alexa Fluor 649. The Alexa Fluor 680 and 790 fluors are compatible with laser- and filter-based infrared imaging instruments that emit in the 700 nm, and 800 nm