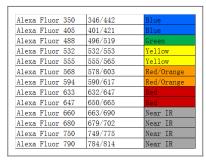

#### **Validation Data**

To use the Alexa Fluors with fluorescent imagers, use a spectral line of the blue laser diode for Alexa Fluors 405, a cyan (488 nm) laser for Alexa Fluors 488, a yellow (526 nm) laser for Alexa Fluor 550 or 594, and a red (633 nm) laser for Alexa Fluor 649. The Alexa Fluor 680 and 790 fluors are compatible with laser- and filter-based infrared imaging instruments that emit in the 700 nm, and 800 nm