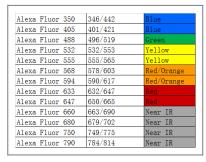

#### **Validation Data**

To use the Alexa Fluors with fluorescent imagers, use a spectral line of the blue laser diode for Alexa Fluors 405, a cyan (488 nm) laser for Alexa Fluors 488, a yellow (526 nm) laser for Alexa Fluor 550 or 594, and a red (633 nm) laser for Alexa Fluor 649. The Alexa Fluor 680 and 790 fluors are compatible with laser- and filter-based infrared imaging instruments that emit in the 700 nm, and 800 nm