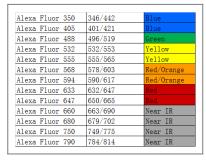

### **Validation Data**

To use the Alexa Fluors with fluorescent imagers, use a spectral line of the blue laser diode for Alexa Fluors 405, a cyan (488 nm) laser for Alexa Fluors 488, a yellow (526 nm) laser for Alexa Fluor 550 or 594, and a red (633 nm) laser for Alexa Fluor 649. The Alexa Fluor 680 and 790 fluors are compatible with laser- and filter-based infrared imaging instruments that emit in the 700 nm, and 800 nm