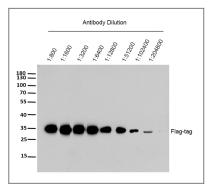

Kang, Min, et al. "Autophagy was activated against the damages of placentas caused by nano-copper oral exposure." Ecotoxicology and Environmental Safety 220 (2021): 112364.

Western Blot analysis of flag-tag protein using primary antibody at various dilution. Secondary antibody(catalog#:RS0002) was diluted at 1:10000