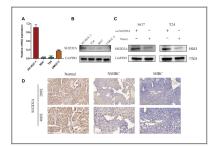

# **Target Information**

**Protein Name** 

TBBPA causes apoptosis in grass carp hepatocytes involving destroyed ERmitochondrial function. CHEMOSPHERE Shiwen Xu WB Fish 1:8000 L8824 cell

A novel CD8+ T cell-related gene signature for predicting the prognosis and immunotherapy efficacy in bladder cancer. INFLAMMATION RESEARCH Xu Ning WB Human 1:1000 5637 cell,T24 cell,UMUC-3 cell,SV-HUC-1 cell