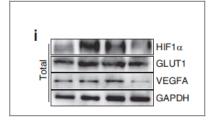

# **Target Information**

**Protein Name** 

TBBPA causes apoptosis in grass carp hepatocytes involving destroyed ERmitochondrial function. CHEMOSPHERE Shiwen Xu WB Fish 1:8000 L8824 cell

A novel CD8+ T cell-related gene signature for predicting the prognosis and immunotherapy efficacy in bladder cancer. INFLAMMATION RESEARCH Xu Ning WB Human 1:1000 5637 cell,T24 cell,UMUC-3 cell,SV-HUC-1 cell