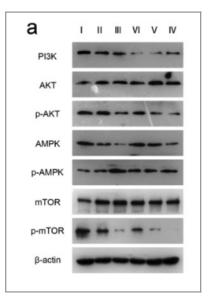

# **Target Information**

**Protein Name** 

TBBPA causes apoptosis in grass carp hepatocytes involving destroyed ERmitochondrial function. CHEMOSPHERE Shiwen Xu WB Fish 1:8000 L8824 cell

A novel CD8+ T cell-related gene signature for predicting the prognosis and immunotherapy efficacy in bladder cancer. INFLAMMATION RESEARCH Xu Ning WB Human 1:1000 5637 cell,T24 cell,UMUC-3 cell,SV-HUC-1 cell