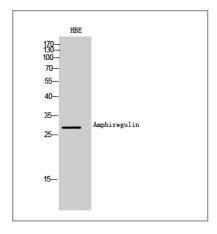

#### **| Validation Data**

Western Blot analysis of HBE cells using Amphiregulin Polyclonal Antibody. Secondary antibody(catalog#:RS0002) was diluted at 1:20000