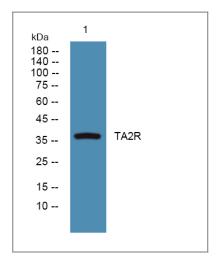

#### **Validation Data**

Western blot analysis of lysates from PC12 cells, primary antibody was diluted at 1:1000, 4°over night