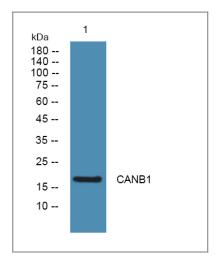

### **| Validation Data**

Western blot analysis of lysates from SW480 cells, primary antibody was diluted at 1:1000, 4°over night