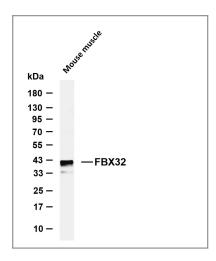

#### **Validation Data**

Various whole cell lysates were separated by 4-20% SDS-PAGE, and the membrane was blotted with anti-FBX32 (PT0970R) antibody. The HRP-conjugated Goat anti-Rabbit IgG (H + L) antibody was used to detect the antibody. Lane 1: Mouse muscle Predicted band size: 42kDa Observed band size: 42kDa