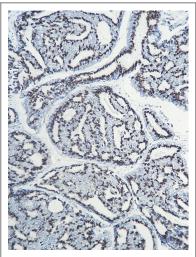

Human prostatic carcinoma tissue was stained with Anti-Prostein (PTR1345) Antibody

Human prostatic carcinoma tissue was stained with Anti-Prostein (PTR1345) Antibody