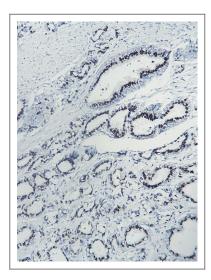

### **Validation Data**

Human prostate tissue was stained with Anti-Prostein (PTR1345) Antibody

Human prostate tissue was stained with Anti-Prostein (PTR1345) Antibody

Human prostatic carcinoma tissue was stained with Anti-Prostein (PTR1345) Antibody

Human prostatic carcinoma tissue was stained with Anti-Prostein (PTR1345) Antibody

Human prostatic carcinoma tissue was stained with Anti-Prostein (PTR1345) Antibody