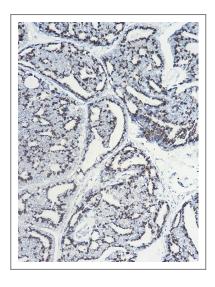

### **Validation Data**

Human prostate tissue was stained with Anti-Prostein (PTR1345) Antibody

Human prostate tissue was stained with Anti-Prostein (PTR1345) Antibody

Human prostatic carcinoma tissue was stained with Anti-Prostein (PTR1345) Antibody

Human prostatic carcinoma tissue was stained with Anti-Prostein (PTR1345) Antibody

Human prostatic carcinoma tissue was stained with Anti-Prostein (PTR1345) Antibody