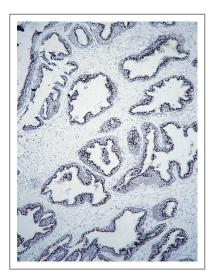

### **Validation Data**

Human prostate tissue was stained with Anti-Prostein (PTR1345) Antibody

Human prostate tissue was stained with Anti-Prostein (PTR1345) Antibody

Human prostatic carcinoma tissue was stained with Anti-Prostein (PTR1345) Antibody