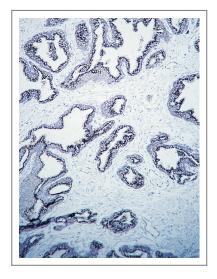

### **Validation Data**

Human prostate tissue was stained with Anti-Prostein (PTR1345) Antibody

Human prostate tissue was stained with Anti-Prostein (PTR1345) Antibody

Human prostatic carcinoma tissue was stained with Anti-Prostein (PTR1345) Antibody