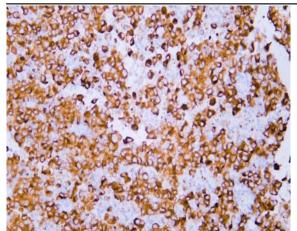

Human malignant melanoma tissue was stained with Anti-Melan-A (ABT-Mart1) Antibody