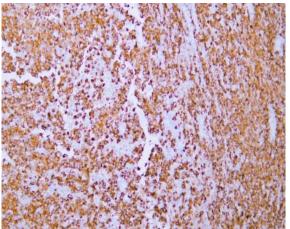

## **Products Images**

Human malignant melanoma tissue was stained with Anti-Melan-A (ABT-Mart1) Antibody

Human malignant melanoma tissue was stained with Anti-Melan-A (ABT-Mart1) Antibody

Human malignant melanoma tissue was stained with Anti-Melan-A (ABT-Mart1) Antibody