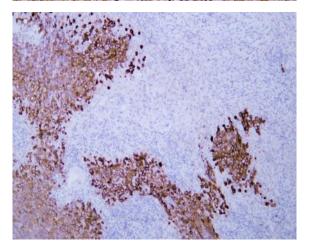

## **Products Images**

Human malignant melanoma tissue was stained with Anti-Melan-A (ABT-Mart1) Antibody

Human malignant melanoma tissue was stained with Anti-Melan-A (ABT-Mart1) Antibody

Human malignant melanoma tissue was stained with Anti-Melan-A (ABT-Mart1) Antibody