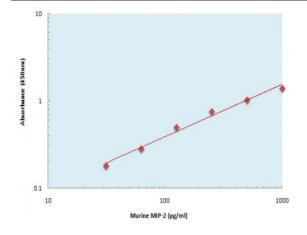

## **Products Images**

1/2

The Murine MIP-2 ELISA Kit allows for the detection and quantification of endogenous levels of natural and/or recombinant Murine MIP-2 proteins within the range of 32-2000 pg/ml.