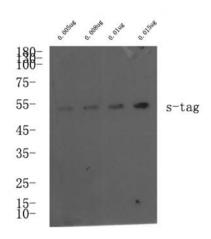

## **Products Images**

Western blot analysis of S-Tag fusion protein at 0.05-0.15ug,  $4^{\circ}$  over night, secondary antibody(cat: RS0002 was diluted at 1:10000,  $37^{\circ}$  1hour.