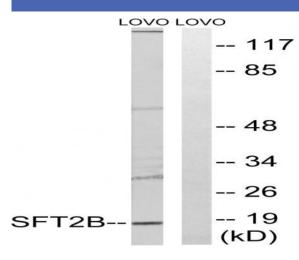

## **Products Images**

Western blot analysis of lysates from LOVO cells, using SFT2B Antibody. The lane on the right is blocked with the synthesized peptide.

Immunohistochemical analysis of paraffin-embedded human cervical carcinoma. 1, Antibody was diluted at 1:200(4° overnight). 2, Tris-EDTA,pH9.0 was used for antigen retrieval. 3,Secondary antibody was diluted at 1:200(room temperature, 45min).