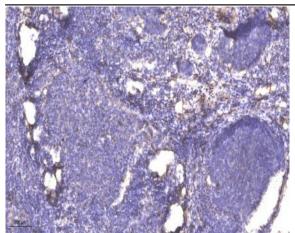

## **Products Images**

Western blot analysis of lysates from LOVO cells, using SFT2B Antibody. The lane on the right is blocked with the synthesized peptide.

Immunohistochemical analysis of paraffin-embedded human cervical carcinoma. 1, Antibody was diluted at 1:200(4° overnight). 2, Tris-EDTA,pH9.0 was used for antigen retrieval. 3,Secondary antibody was diluted at 1:200(room temperature, 45min).